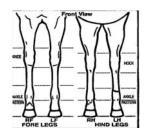

DNA CASE NUMBER QHA633556

**MARKINGS** 

BLAZE. RIGHT FORE HALF PASTERN WHITE. LEFT HIND SOCK. RIGHT HIND PASTERN WHITE. NO OTHER MARKINGS.